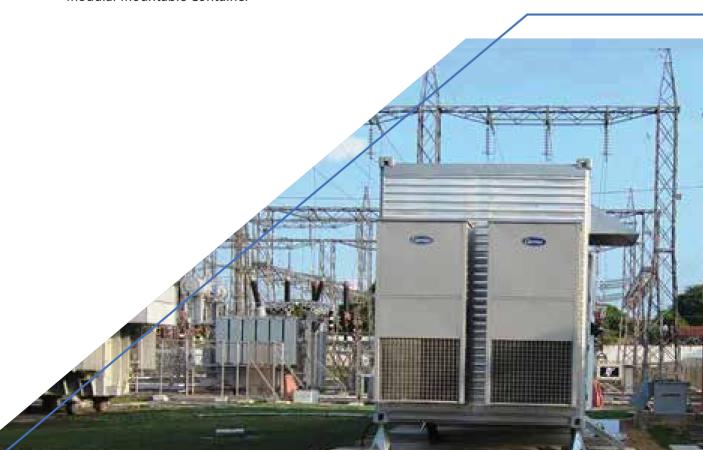

### Shelter to equipment:

Container for equipment with complete infrastructure, equipped with AC power, DC power, alarm, fire extinction system and air conditioning.

#### Available in the following versions:

- Structured Container
- Modular Mountable Container