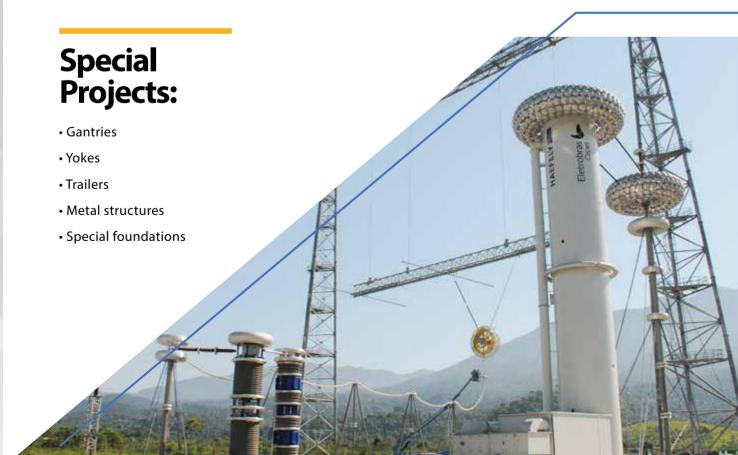

- Power AC, DC and emergency (Motor-Generator)
- Grounding System and Fire Alarm and Detection
- Substations
- Precision cooling systems
- Raised Floor

clemar.com.br